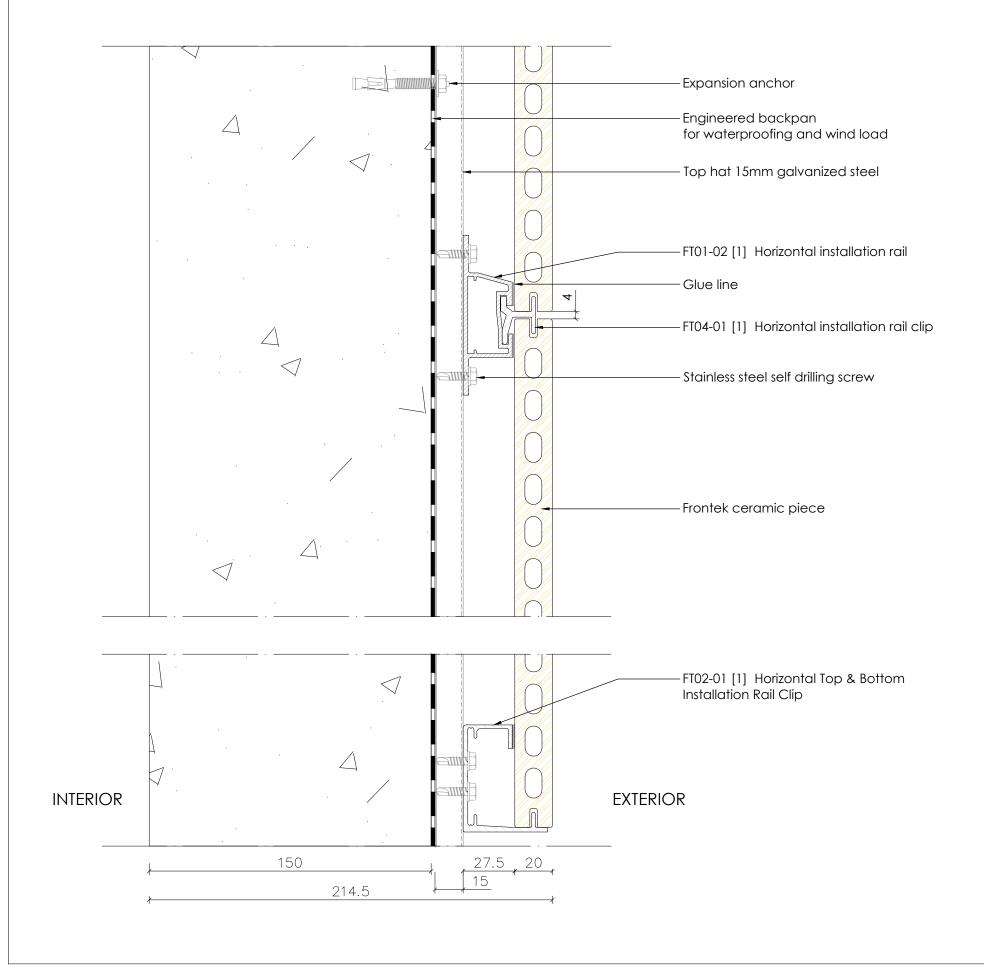

## Horizontal Configuration

### VERTICAL SECTION.

All fixings sizes and types to be engineered by constructors

#### DRAWING DESCRIPTION HORIZONTAL CONFIGURATION VERTICAL SECTION

SYSTEM

DRAWN BY NURIA CASTRO

FIRST DRAWN DATE 31/01/2018

REVIEWED BY

SCALE 1/20

SIZE A3

DRAWING NO. D601