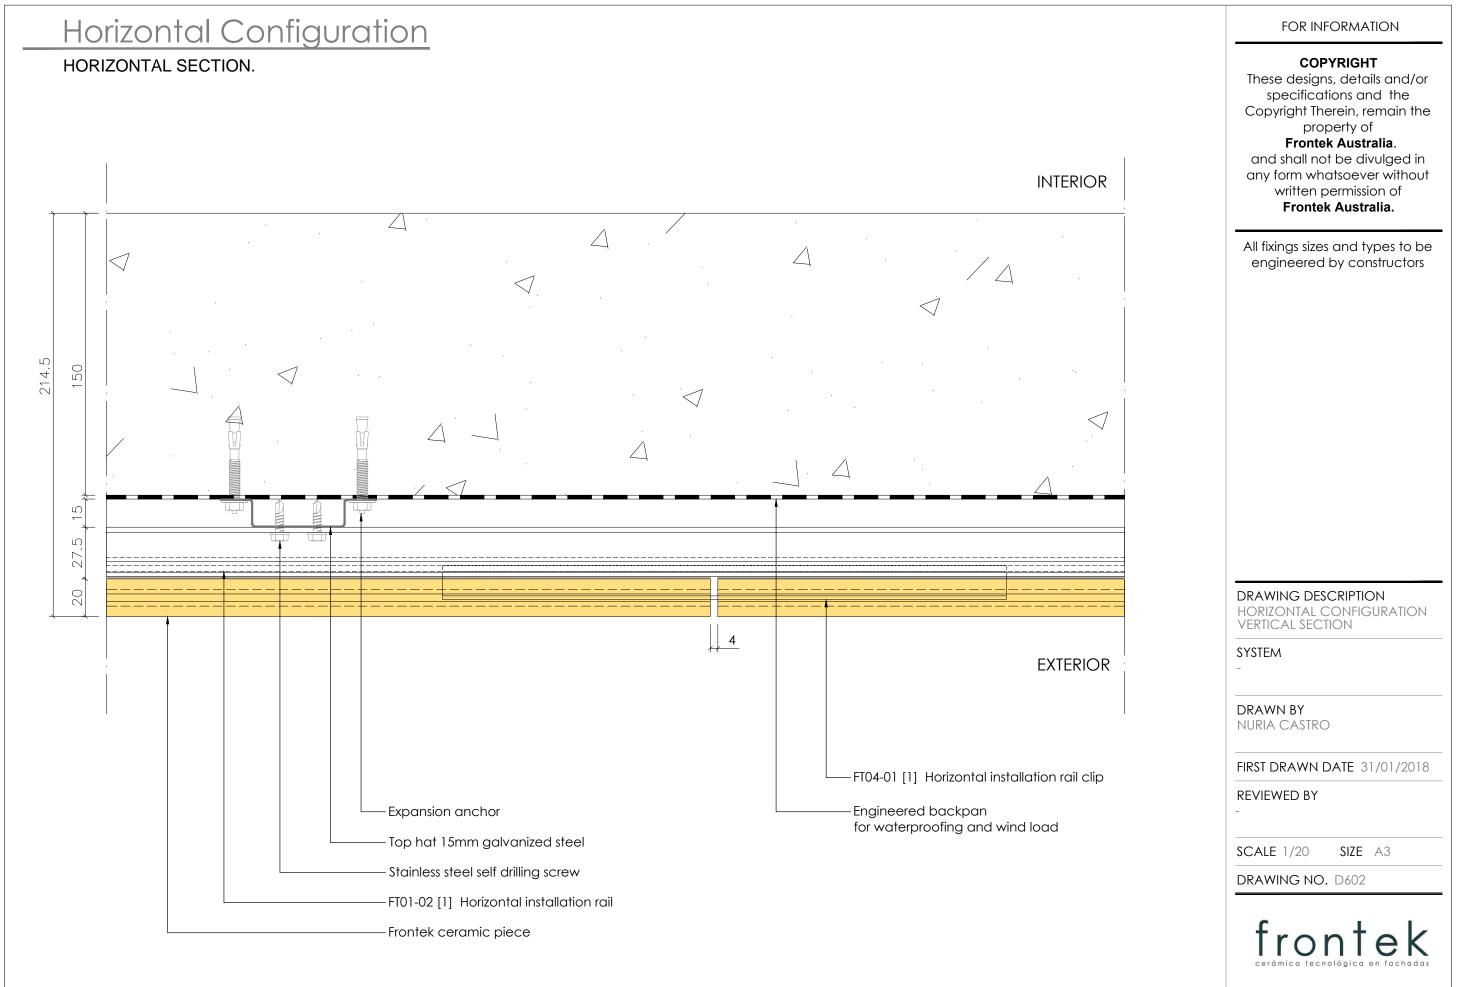

## Horizontal Configuration

All fixings sizes and types to be engineered by constructors

#### DRAWING DESCRIPTION HORIZONTAL CONFIGURATION STANDARD MODULE

SYSTEM

A / B

4

. A

. ـ

4

. A

.4

4

DRAWN BY NURIA CASTRO

FIRST DRAWN DATE 31/01/2018

REVIEWED BY

SCALE 1/150 SIZE A3

DRAWING NO. V600