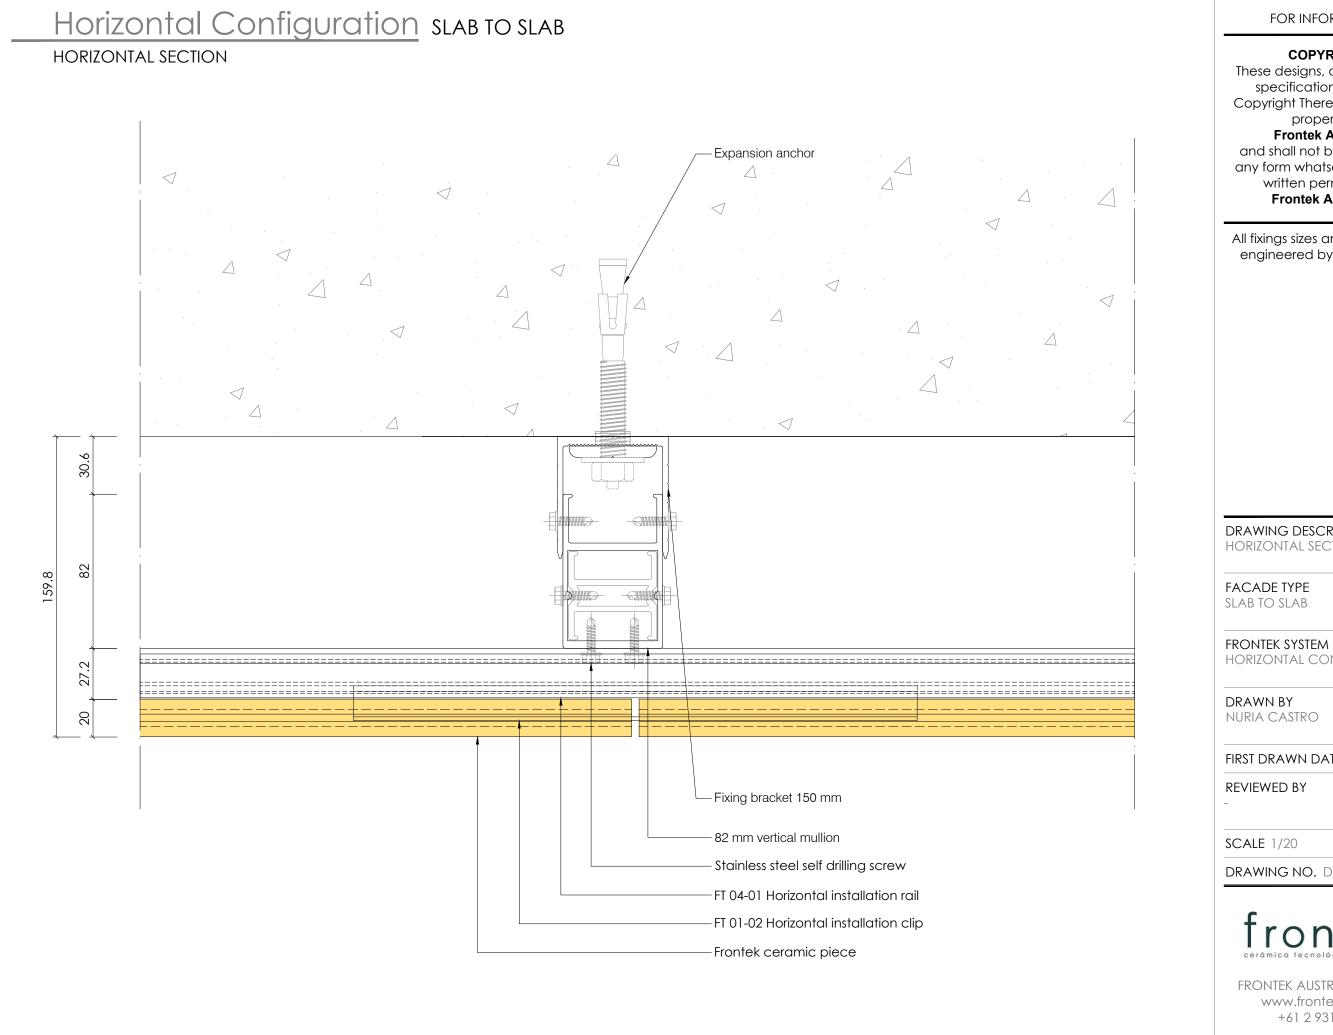

# Frontek Australia.

and shall not be divulged in any form whatsoever without written permission of Frontek Australia.

All fixings sizes and types to be engineered by constructors

DRAWING DESCRIPTION HORIZONTAL SECTION

HORIZONTAL CONFIGURATION

NURIA CASTRO

FIRST DRAWN DATE 18/05/2018

SIZE A3

DRAWING NO. D002

FRONTEK AUSTRALIA PTY LTD. www.frontek.com.au +61 2 9316 6818