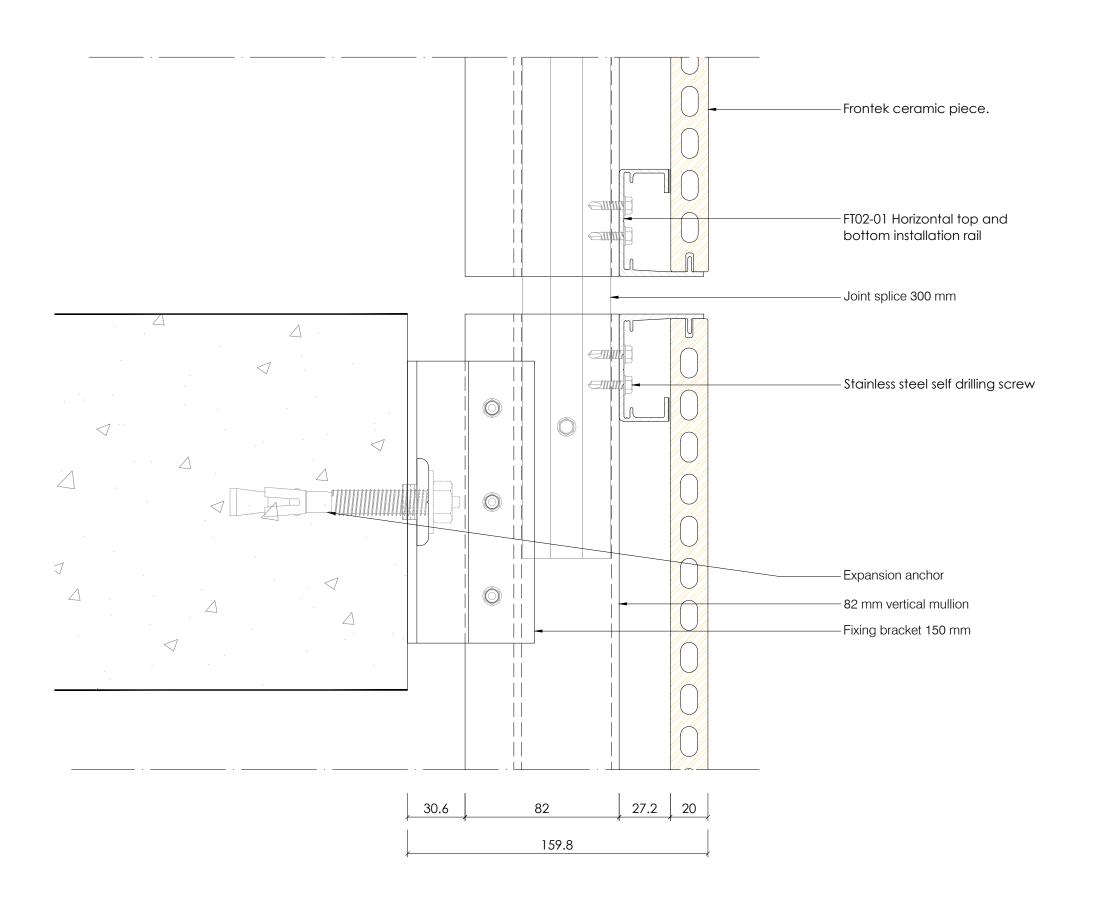

# Horizontal Configuration SLAB TO SLAB

**VERTICAL SECTION** 

FOR INFORMATION

# DRAWING DESCRIPTION

VERTICAL SECTION

# FACADE TYPE SLAB TO SLAB

FRONTEK SYSTEM
HORIZONTAL CONFIGURATION