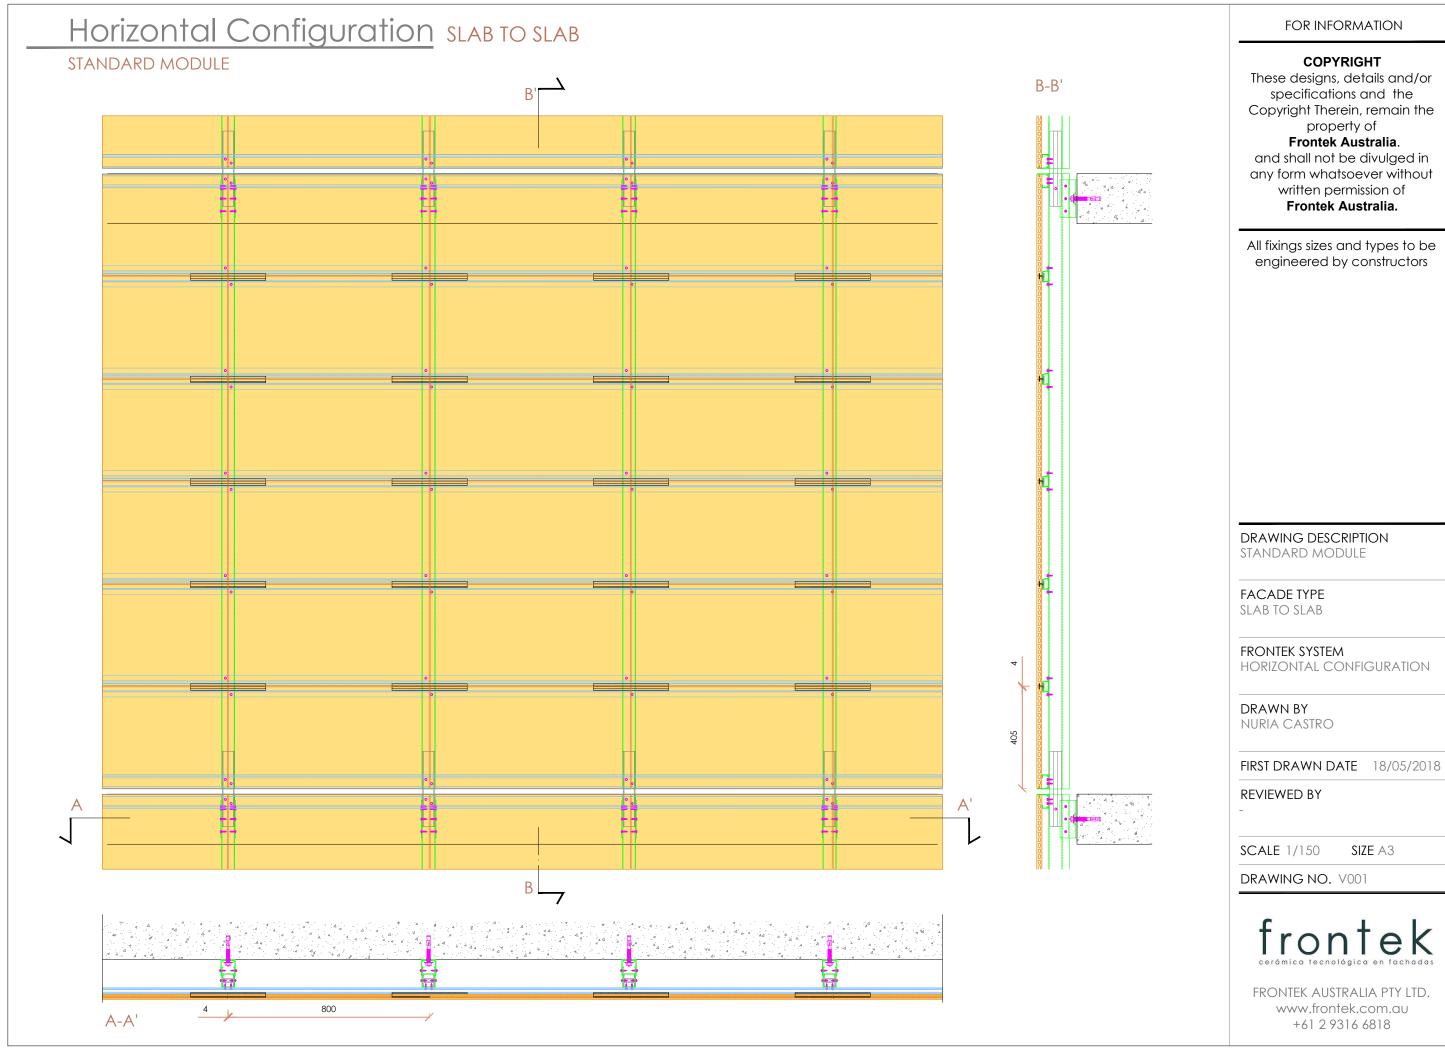

# SLAB TO SLAB INSTALLATION HORIZONTAL CONFIGURATION

FRONTEK AUSTRALIA PTY LTD.
www.frontek.com.au
+61 2 9316 6818



and shall not be divulged in



# Horizontal Configuration SLAB TO SLAB

**VERTICAL SECTION** 



FOR INFORMATION

## **COPYRIGHT**

These designs, details and/or specifications and the Copyright Therein, remain the property of

## Frontek Australia.

and shall not be divulged in any form whatsoever without written permission of

Frontek Australia.

All fixings sizes and types to be engineered by constructors

# DRAWING DESCRIPTION

VERTICAL SECTION

# FACADE TYPE SLAB TO SLAB

FRONTEK SYSTEM
HORIZONTAL CONFIGURATION

# DRAWN BY

NURIA CASTRO

FIRST DRAWN DATE 18/05/2018

SIZE A3

REVIEWED BY

SCALE 1/20

DRAWING NO. D001



FRONTEK AUSTRALIA PTY LTD. www.frontek.com.au +61 2 9316 6818



FOR INFORMATION

## **COPYRIGHT**

These designs, details and/or specifications and the Copyright Th