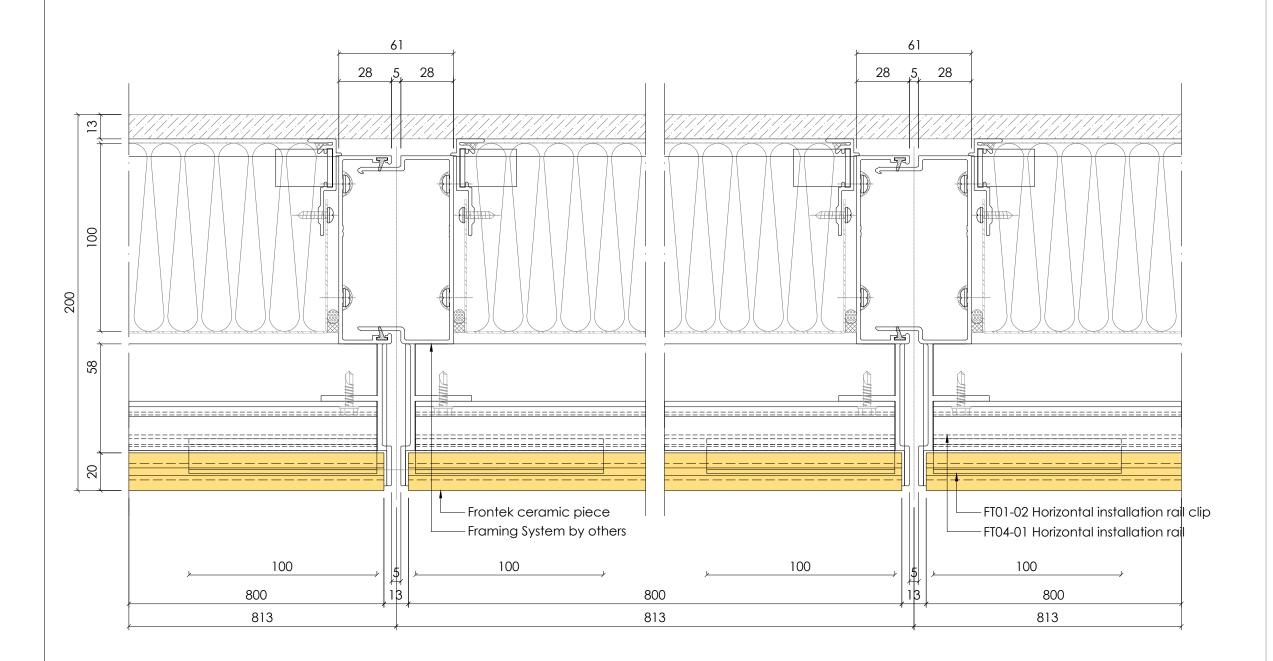

## DRAWING DESCRIPTION

HORIZONTAL SECTION

#### FACADE TYPE

WINDOW WALL INSTALLATION

#### FRONTEK SYSTEM

HORIZONTAL CONFIGURATION

## DRAWN BY

NURIA CASTRO

FIRST DRAWN DATE 14/05/2018

REVIEWED BY

SCALE 1/20

SIZE A3

DRAWING NO. D004