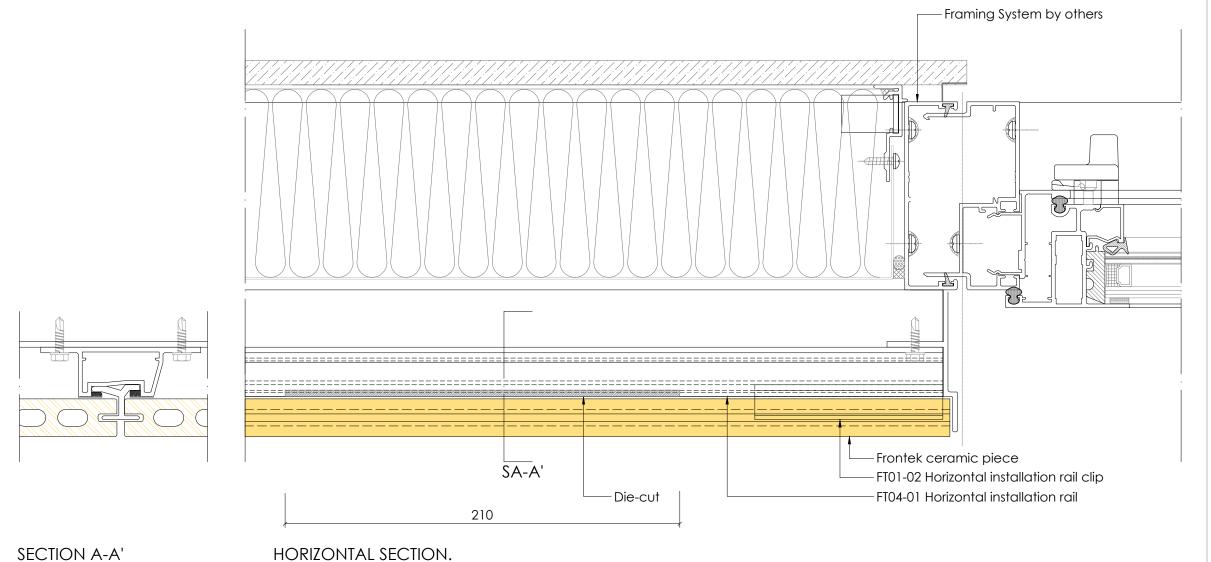

VERTICAL SECTION.

WINDOW WALL INSTALLATION

HORIZONTAL SECTION.

FOR INFORMATION

# DRAWING DESCRIPTION HORIZONTAL SECTION

FACADE TYPE

WINDOW WALL INSTALLATION

FRONTEK SYSTEM

HORIZONTAL CONFIGURATION

DRAWN BY

NURIA CASTRO

FIRST DRAWN DATE 14/05/2018

## DRAWING DESCRIPTION

HORIZONTAL SECTION

#### FACADE TYPE

WINDOW WALL INSTALLATION

#### FRONTEK SYSTEM

HORIZONTAL CONFIGURATION