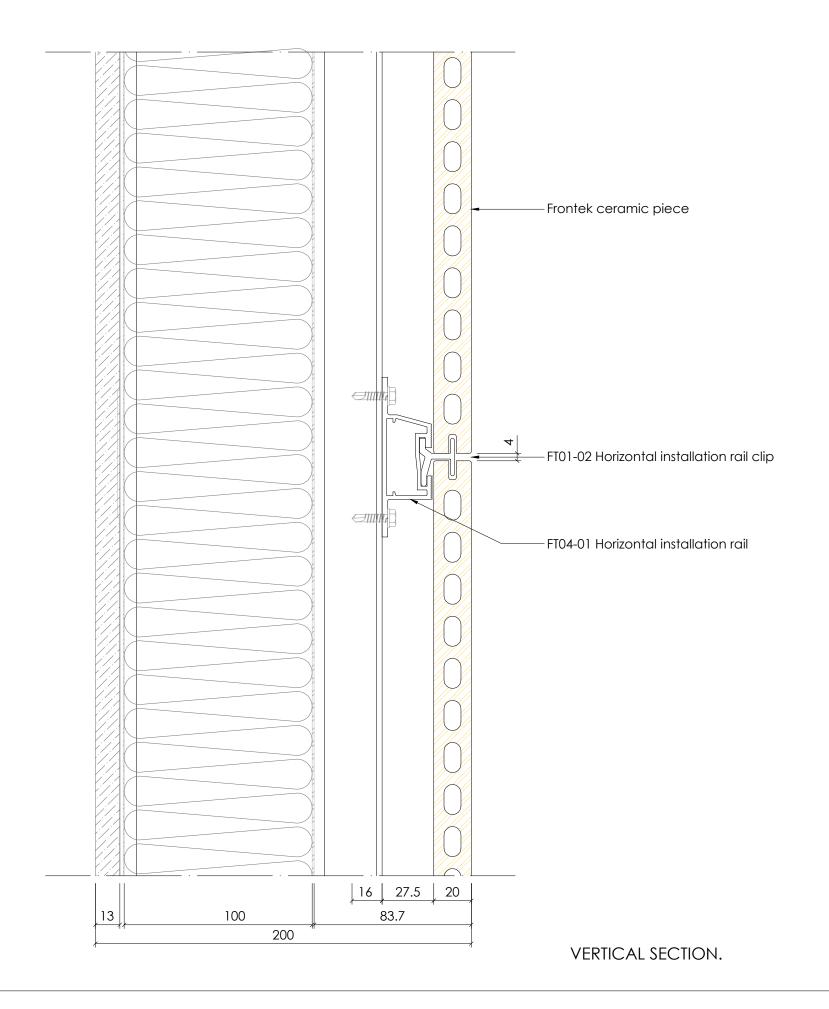

FACADE TYPE

WINDOW WALL INSTALLATION

FRONTEK SYSTEM

HORIZONTAL CONFIGURATION

DRAWN BY

NURIA CASTRO

FIRST DRAWN DATE 14/05/2018

SIZE A3

REVIEWED BY

SCALE 1/20

DRAWING NO. D001

## DRAWING DESCRIPTION

VERTICAL SECTION