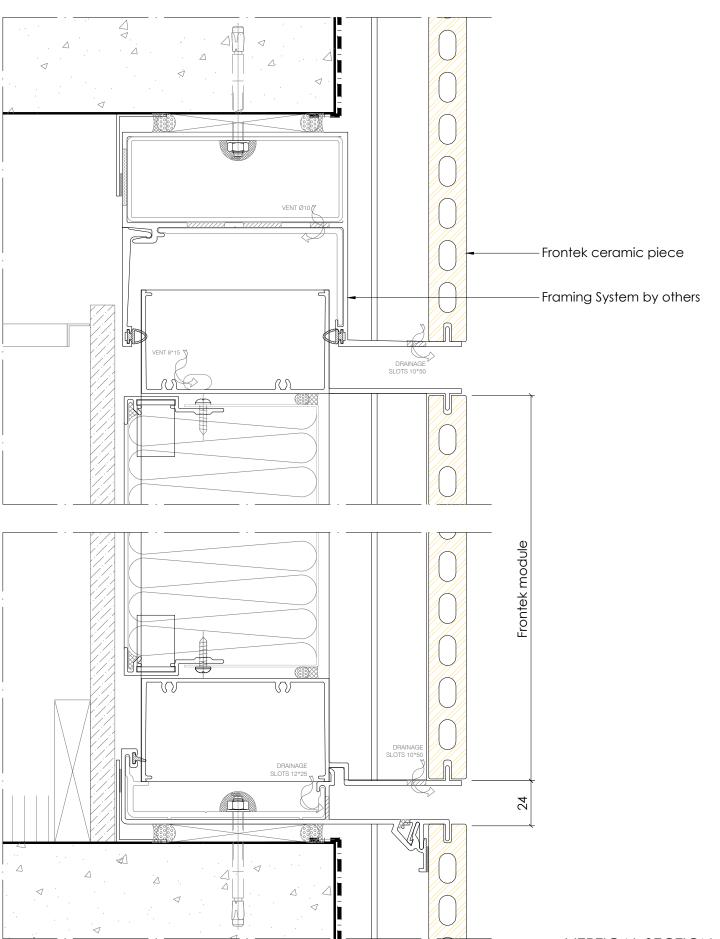

VERTICAL SECTION.

WINDOW WALL INSTALLATION

HORIZONTAL SECTION.

FOR INFORMATION

# DRAWING DESCRIPTION HORIZONTAL SECTION

FACADE TYPE

WINDOW WALL INSTALLATION

FRONTEK SYSTEM

HORIZONTAL CONFIGURATION

DRAWN BY

NURIA CASTRO

FIRST DRAWN DATE 14/05/2018

REVIEWED BY

SCALE 1/20

SIZE A3

DRAWING NO. D003

WINDOW WALL INSTALLATION

FOR INFORMATION